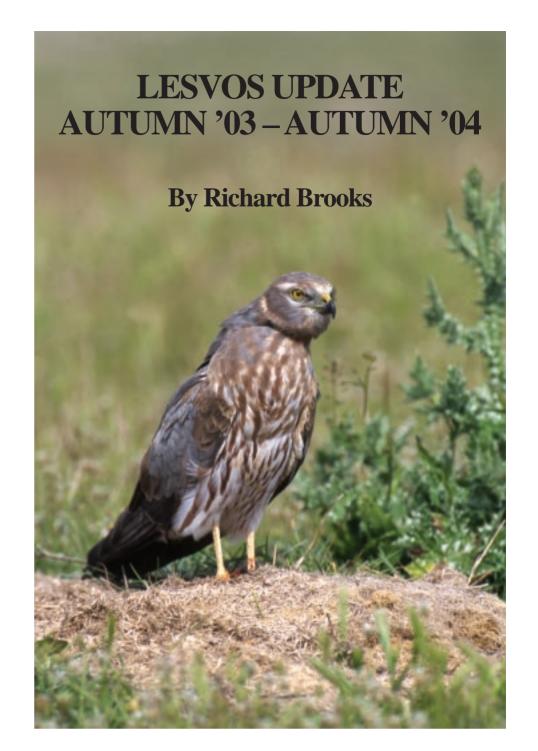

## **OUTER FRONT COVER**

Immature male Montagu's Harrier in 'flooded sheep field' Kalloni Salt Pans

# OUTER FRONT COVER

Immature male Montagu's Harrier in 'flooded sheep field' Kalloni Salt Pans