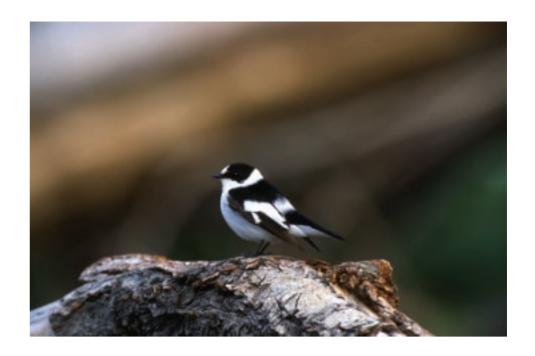

### INNER BACK COVER

First-winter male Collared Flycatcher and roosting Nightjar above Faneromeni ford

# INNER BACK COVER

First-winter male Collared Flycatcher and roosting Nightjar above Faneromeni ford