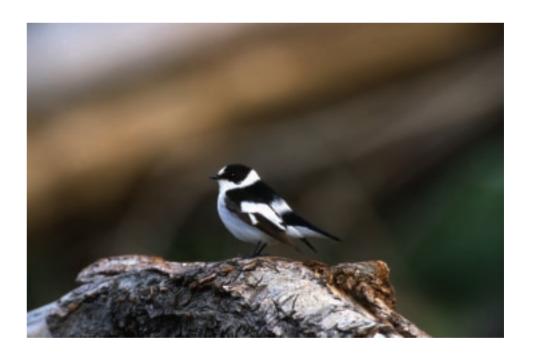

### INNER BACK COVER

First-winter male Collared Flycatcher and roosting Nightjar above Faneromeni ford

# INNER BACK COVER

First-winter male Collared Flycatcher and roosting Nightjar above Faneromeni ford