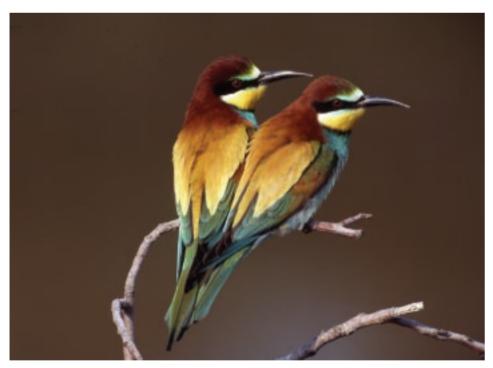

## INNER FRONT COVER

Pair of prospecting Bee-eater at Kalloni East River

# INNER FRONT COVER

Pair of prospecting Bee-eater at Kalloni East River