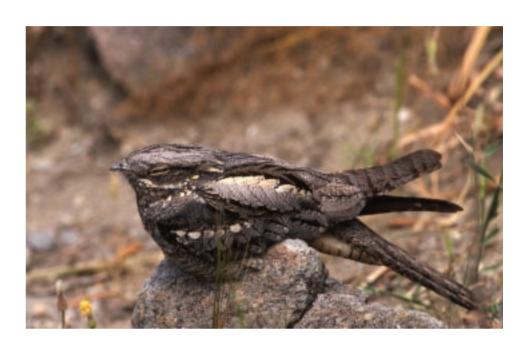

### INNER BACK COVER

First-winter male Collared Flycatcher and roosting Nightjar above Faneromeni ford

# INNER BACK COVER

First-winter male Collared Flycatcher and roosting Nightjar above Faneromeni ford