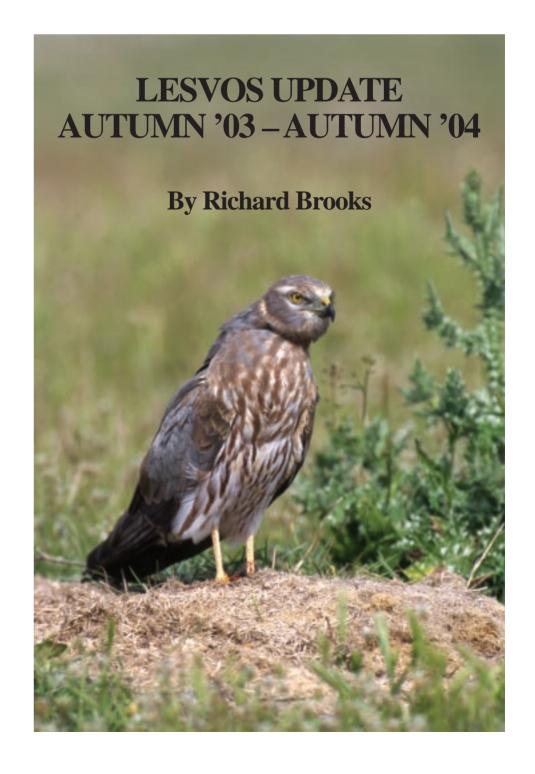

## **OUTER FRONT COVER**

Immature male Montagu's Harrier in 'flooded sheep field' Kalloni Salt Pans

# OUTER FRONT COVER

Immature male Montagu's Harrier in 'flooded sheep field' Kalloni Salt Pans