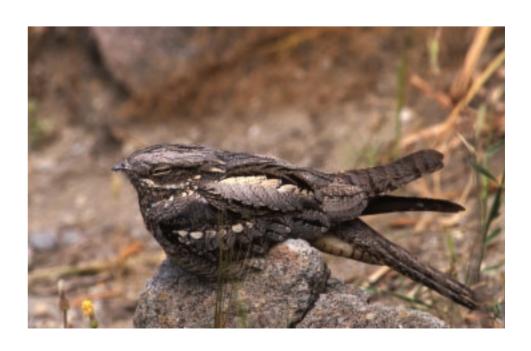

### INNER BACK COVER

First-winter male Collared Flycatcher and roosting Nightjar above Faneromeni ford

# INNER BACK COVER

First-winter male Collared Flycatcher and roosting Nightjar above Faneromeni ford