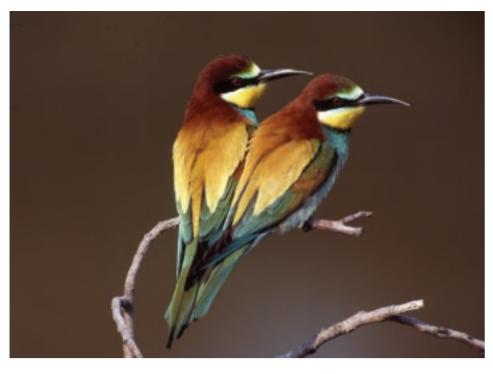

## INNER FRONT COVER

Pair of prospecting Bee-eater at Kalloni East River

# INNER FRONT COVER

Pair of prospecting Bee-eater at Kalloni East River